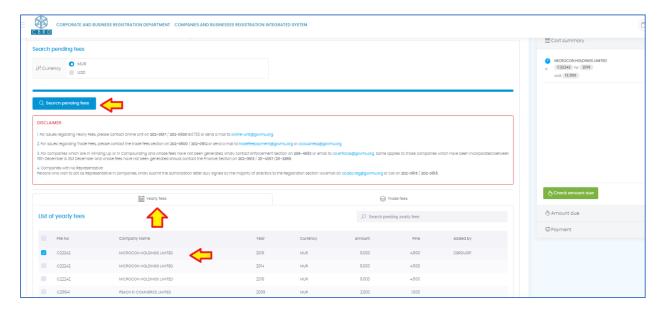

## 3. Payment of the yearly registration fees online

- Step 1: Login on <a href="https://portalmns.mu/cbris/">https://portalmns.mu/cbris/</a>
- Step 2: Click on 'Pay Yearly/Trade Fees'
- Step 3: Go to 'Dashboard' and click on 'Search Pending Fees'
- Step 4: Click on 'Yearly Fees' and select the appropriate file no.

Step 5: On the left of screen, click on 'Check amount due' and proceed to payment with the **credit card**.